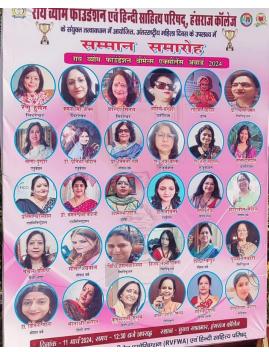

#### **Felicitation:**

As part of the ceremony, a total of 51 women were honored with awards for their outstanding contributions in diverse fields. These women were recognized for their remarkable achievements and positive impact on society.