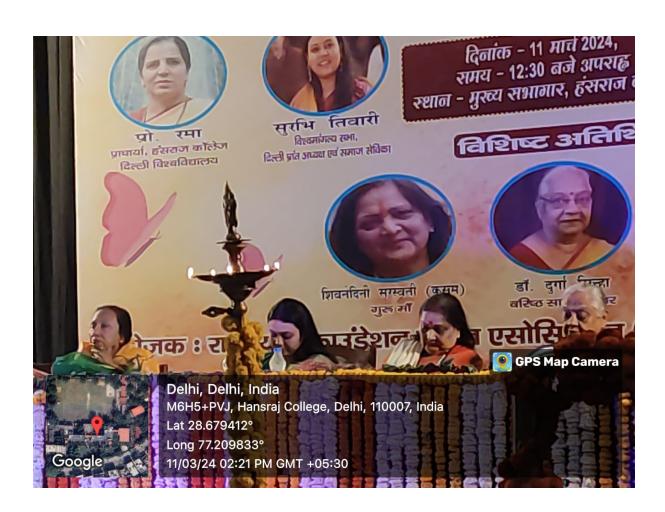

Organizers: Ram Vyom Foundation and Hindi Sahitya Parishad, Hansraj College

Convener: Dr. Ravi Kumar Goan

Co-Convener: Mr. Suyash Kumar, Dr. Rajveer, Dr. Gyanshree

Program Coordinator: Ms. Neetu Singh Rai

Chief Guest: Ms. Surabhi Tiwari, Social Worker

**Introduction:** 

On March 11, 2024, a Cultural Function and Felicitation Ceremony were organized by the Ram Vyom Foundation and Hindi Sahitya Parishad at Hansraj College, University of Delhi, to celebrate International Women's Day. The event commenced at 12:30 PM and continued with various programs and award ceremonies throughout the day.