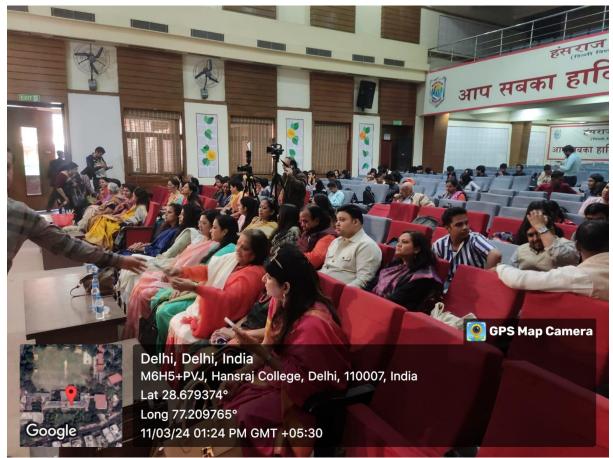

Chief Guest: Ms. Surabhi Tiwari, Social Worker

**Introduction:** 

On March 11, 2024, a Cultural Function and Felicitation Ceremony were organized by the Ram Vyom Foundation and Hindi Sahitya Parishad at Hansraj College, University of Delhi, to celebrate International Women's Day. The event commenced at 12:30 PM and continued with various programs and award ceremonies throughout the day.

## **Program Highlights:**

The event was graced by esteemed guests, including Ms. Surabhi Tiwari, a renowned social worker, who served as the Chief Guest for the occasion. The ceremony aimed to honor and celebrate the exceptional contributions of women in various fields.

#### **Cultural Performances:**

The event also featured cultural performances, including dance, music, and poetry recitations, showcasing the rich cultural heritage and talents of women. These performances added vibrancy and enthusiasm to the celebration, highlighting the spirit of International Women's Day.