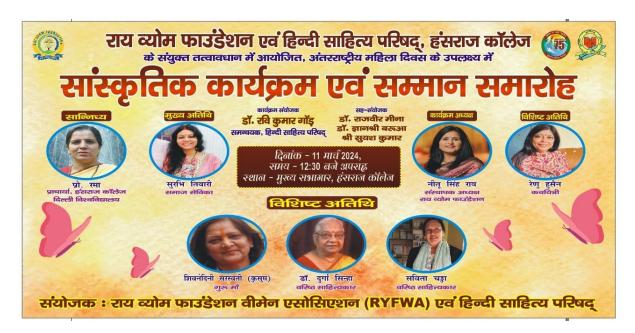

# NAAC Grade A++ with CGPA 3.71

NIRF Rank # 12 (Amongst Colleges)

(2023-2024)

Report on Cultural Function and Felicitation Ceremony on International Women's Day

**Date: March 11, 2024** 

Venue: Hansraj College, University of Delhi

Organizers: Ram Vyom Foundation and Hindi Sahitya Parishad, Hansraj College

Convener: Dr. Ravi Kumar Goan

Co-Convener: Mr. Suyash Kumar, Dr. Rajveer, Dr. Gyanshree

Program Coordinator: Ms. Neetu Singh Rai

Chief Guest: Ms. Surabhi Tiwari, Social Worker

**Introduction:** 

On March 11, 2024, a Cultural Function and Felicitation Ceremony were organized by the Ram Vyom Foundation and Hindi Sahitya Parishad at Hansraj College, University of Delhi, to celebrate International Women's Day. The event commenced at 12:30 PM and continued with various programs and award ceremonies throughout the day.

## **Program Highlights:**

The event was graced by esteemed guests, including Ms. Surabhi Tiwari, a renowned social worker, who served as the Chief Guest for the occasion. The ceremony aimed to honor and celebrate the exceptional contributions of women in various fields.

#### **Felicitation:**

As part of the ceremony, a total of 51 women were honored with awards for their outstanding contributions in diverse fields. These women were recognized for their remarkable achievements and positive impact on society.